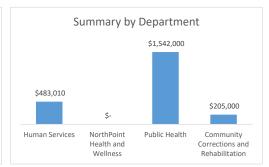

#### **Summary of Contract Actions**

| Action Type/Department/Service Area             | # of Actions | Action Total |
|-------------------------------------------------|--------------|--------------|
| Administrative Action                           | 1            | \$0          |
| Human Services                                  | 1            | \$0          |
| Amendment                                       | 4            | \$(          |
| Human Services                                  | 1            | \$0          |
| NorthPoint Health and Wellness                  | 1            | \$0          |
| Public Health                                   | 2            | \$(          |
| New                                             | 6            | \$548,75     |
| Human Services                                  | 2            | \$328,75     |
| Public Health                                   | 1            | \$15,000     |
| <b>Community Corrections and Rehabilitation</b> | 3            | \$205,00     |
| Renewal                                         | 5            | \$1,681,26   |
| Human Services                                  | 1            | \$154,26     |
| Public Health                                   | 4            | \$1,527,00   |
| Grand Total                                     | 16           | \$2,230,01   |

## **Summary of Contract Actions**

| New Contracts                            |        |           |         |  |
|------------------------------------------|--------|-----------|---------|--|
| Department                               | Number | er Amount |         |  |
| Community Corrections and Rehabilitation | 3      | \$        | 205,000 |  |
| Hennepin Health                          | 0      | \$        | -       |  |
| Human Services                           | 2      | \$        | 328,750 |  |
| NorthPoint Health & Wellness Center      | 0      | \$        | -       |  |
| Public Health                            | 1      | \$        | 15,000  |  |
| Total                                    | 6      | \$        | 548,750 |  |

| Renewed Contracts                       |        |        |    |           |
|-----------------------------------------|--------|--------|----|-----------|
| Department                              | Number | Amount |    |           |
| Community Corrections and Rehabilitatio | 0      | \$     | -  |           |
| Hennepin Health                         |        | 0      | \$ | -         |
| Human Services                          |        | 1      | \$ | 154,260   |
| NorthPoint Health & Wellness Center     | 0      | \$     | -  |           |
| Public Health                           |        | 4      | \$ | 1,527,000 |
| 1                                       | otal   | 5      | \$ | 1,681,260 |

| Amended Contracts                        |       |               |    |   |
|------------------------------------------|-------|---------------|----|---|
| Department                               |       | Number Amount |    |   |
| Community Corrections and Rehabilitation | n     | 0             | \$ | - |
| Hennepin Health                          |       | 0             | \$ | - |
| Human Services                           |       | 1             | \$ | - |
| NorthPoint Health & Wellness Center      |       | 1             | \$ | - |
| Public Health                            |       | 2             | \$ | - |
|                                          | Total | 1             | ¢  |   |