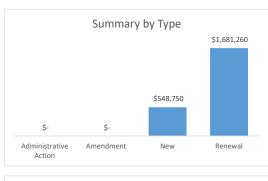

#### **Summary of Contract Actions**

| Action Type/Department/Service Area             | # of Actions | Action Total |
|-------------------------------------------------|--------------|--------------|
| Administrative Action                           | 1            | \$0          |
| Human Services                                  | 1            | \$0          |
| Amendment                                       | 4            | \$(          |
| Human Services                                  | 1            | \$0          |
| NorthPoint Health and Wellness                  | 1            | \$0          |
| Public Health                                   | 2            | \$(          |
| New                                             | 6            | \$548,75     |
| Human Services                                  | 2            | \$328,75     |
| Public Health                                   | 1            | \$15,000     |
| <b>Community Corrections and Rehabilitation</b> | 3            | \$205,00     |
| Renewal                                         | 5            | \$1,681,26   |
| Human Services                                  | 1            | \$154,26     |
| Public Health                                   | 4            | \$1,527,00   |
| Grand Total                                     | 16           | \$2,230,01   |

## **Summary of Contract Actions**

| New Contracts                            |        |           |         |  |
|------------------------------------------|--------|-----------|---------|--|
| Department                               | Number | er Amount |         |  |
| Community Corrections and Rehabilitation | 3      | \$        | 205,000 |  |
| Hennepin Health                          | 0      | \$        | -       |  |
| Human Services                           | 2      | \$        | 328,750 |  |
| NorthPoint Health & Wellness Center      | 0      | \$        | -       |  |
| Public Health                            | 1      | \$        | 15,000  |  |
| Total                                    | 6      | \$        | 548,750 |  |

| Renewed Contracts                       |        |        |    |           |
|-----------------------------------------|--------|--------|----|-----------|
| Department                              | Number | Amount |    |           |
| Community Corrections and Rehabilitatio | 0      | \$     | -  |           |
| Hennepin Health                         |        | 0      | \$ | -         |
| Human Services                          |        | 1      | \$ | 154,260   |
| NorthPoint Health & Wellness Center     | 0      | \$     | -  |           |
| Public Health                           |        | 4      | \$ | 1,527,000 |
| 1                                       | otal   | 5      | \$ | 1,681,260 |

| Amended Contracts                        |       |               |    |   |
|------------------------------------------|-------|---------------|----|---|
| Department                               |       | Number Amount |    |   |
| Community Corrections and Rehabilitation | n     | 0             | \$ | - |
| Hennepin Health                          |       | 0             | \$ | - |
| Human Services                           |       | 1             | \$ | - |
| NorthPoint Health & Wellness Center      |       | 1             | \$ | - |
| Public Health                            |       | 2             | \$ | - |
|                                          | Total | 1             | ¢  |   |