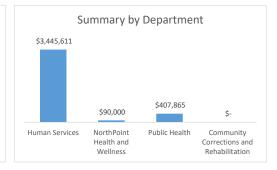

## **Summary of Contract Actions**

| New Contracts                            |        |    |         |
|------------------------------------------|--------|----|---------|
| Department                               | Number | Am | ount    |
| Community Corrections and Rehabilitation | 0      | \$ | -       |
| Hennepin Health                          | 0      | \$ | -       |
| Human Services                           | 0      | \$ | -       |
| NorthPoint Health & Wellness Center      | 0      | \$ | -       |
| Public Health                            | 1      | \$ | 240,119 |
| Total                                    | 1      | \$ | 240,119 |

| Renewed Contracts                        |       |        |        |   |
|------------------------------------------|-------|--------|--------|---|
| Department                               |       | Number | Amount |   |
| Community Corrections and Rehabilitation | on    | 0      | \$     | - |
| Hennepin Health                          |       | 0      | \$     | - |
| Human Services                           |       | 0      | \$     | - |
| NorthPoint Health & Wellness Center      |       | 0      | \$     | - |
| Public Health                            |       | 0      | \$     | - |
|                                          | Total | 0      | \$     | - |

| Amended Contracts                        |        |      |           |
|------------------------------------------|--------|------|-----------|
| Department                               | Numbe  | r Aı | nount     |
| Community Corrections and Rehabilitation | 1      | \$   | -         |
| Hennepin Health                          | 0      | \$   | -         |
| Human Services                           | 5      | \$   | 3,445,611 |
| NorthPoint Health & Wellness Center      | 1      | \$   | 90,000    |
| Public Health                            | 4      | \$   | 167,746   |
| Tot                                      | tal 11 | \$   | 3,703,357 |