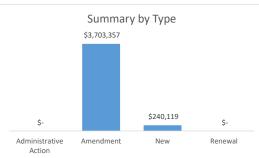

### **Summary of Contract Actions**

Action Type/Department/Service Area

| tion Total  |  |
|-------------|--|
| \$0         |  |
| \$0         |  |
| \$3,703,357 |  |
| \$3,445,611 |  |
| \$90,000    |  |
| \$167,746   |  |

## **Summary of Contract Actions**

| New Contracts                            |        |    |         |
|------------------------------------------|--------|----|---------|
| Department                               | Number | Am | ount    |
| Community Corrections and Rehabilitation | 0      | \$ | -       |
| Hennepin Health                          | 0      | \$ | -       |
| Human Services                           | 0      | \$ | -       |
| NorthPoint Health & Wellness Center      | 0      | \$ | -       |
| Public Health                            | 1      | \$ | 240,119 |
| Total                                    | 1      | \$ | 240,119 |

| Renewed Contracts                        |       |        |        |   |
|------------------------------------------|-------|--------|--------|---|
| Department                               |       | Number | Amount |   |
| Community Corrections and Rehabilitation | on    | 0      | \$     | - |
| Hennepin Health                          |       | 0      | \$     | - |
| Human Services                           |       | 0      | \$     | - |
| NorthPoint Health & Wellness Center      |       | 0      | \$     | - |
| Public Health                            |       | 0      | \$     | - |
|                                          | Total | 0      | \$     | - |

| Amended Contracts                        |        |      |           |
|------------------------------------------|--------|------|-----------|
| Department                               | Numbe  | r Aı | nount     |
| Community Corrections and Rehabilitation | 1      | \$   | -         |
| Hennepin Health                          | 0      | \$   | -         |
| Human Services                           | 5      | \$   | 3,445,611 |
| NorthPoint Health & Wellness Center      | 1      | \$   | 90,000    |
| Public Health                            | 4      | \$   | 167,746   |
| Tot                                      | tal 11 | \$   | 3,703,357 |