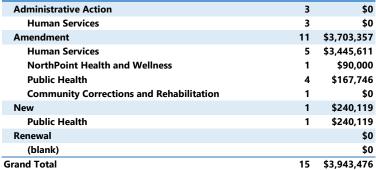

### **Summary of Contract Actions**

Action Type/Department/Service Area

| tion Total  |  |
|-------------|--|
| \$0         |  |
| \$0         |  |
| \$3,703,357 |  |
| \$3,445,611 |  |
| \$90,000    |  |
| \$167,746   |  |

## **Summary of Contract Actions**

| New Contracts                            |        |    |         |
|------------------------------------------|--------|----|---------|
| Department                               | Number | Am | ount    |
| Community Corrections and Rehabilitation | 0      | \$ | -       |
| Hennepin Health                          | 0      | \$ | -       |
| Human Services                           | 0      | \$ | -       |
| NorthPoint Health & Wellness Center      | 0      | \$ | -       |
| Public Health                            | 1      | \$ | 240,119 |
| Total                                    | 1      | \$ | 240,119 |

| Renewed Contracts                        |       |        |        |   |
|------------------------------------------|-------|--------|--------|---|
| Department                               |       | Number | Amount |   |
| Community Corrections and Rehabilitation | on    | 0      | \$     | - |
| Hennepin Health                          |       | 0      | \$     | - |
| Human Services                           |       | 0      | \$     | - |
| NorthPoint Health & Wellness Center      |       | 0      | \$     | - |
| Public Health                            |       | 0      | \$     | - |
|                                          | Total | 0      | \$     | - |

| Amended Contracts                        |        |      |           |
|------------------------------------------|--------|------|-----------|
| Department                               | Numbe  | r Aı | nount     |
| Community Corrections and Rehabilitation | 1      | \$   | -         |
| Hennepin Health                          | 0      | \$   | -         |
| Human Services                           | 5      | \$   | 3,445,611 |
| NorthPoint Health & Wellness Center      | 1      | \$   | 90,000    |
| Public Health                            | 4      | \$   | 167,746   |
| Tot                                      | tal 11 | \$   | 3,703,357 |