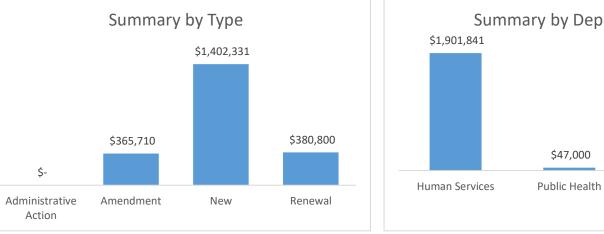

# Summary of Contract Actions

| Action Type/Department/Service Area             | Action Total |             |  |
|-------------------------------------------------|--------------|-------------|--|
| Administrative Action                           |              | \$0         |  |
| Amendment                                       | 6            | \$365,710   |  |
| Human Services                                  | 4            | \$320,710   |  |
| Public Health                                   | 2            | \$45,000    |  |
| New                                             | 7            | \$1,402,331 |  |
| Human Services                                  | 5            | \$1,200,331 |  |
| Public Health                                   | 1            | \$2,000     |  |
| <b>Community Corrections and Rehabilitation</b> | 1            | \$200,000   |  |
| Renewal                                         | 1            | \$380,800   |  |
| Human Services                                  | 1            | \$380,800   |  |
| Grand Total                                     | 14           | \$2,148,841 |  |