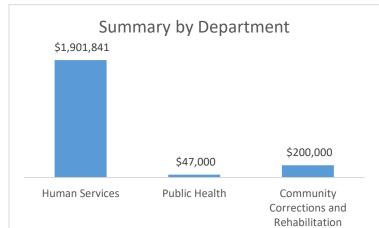

# Summary of Contract Actions

| Action Type/Department/Service Area             | Action Total |             |  |
|-------------------------------------------------|--------------|-------------|--|
| Administrative Action                           |              | \$0         |  |
| Amendment                                       | 6            | \$365,710   |  |
| Human Services                                  | 4            | \$320,710   |  |
| Public Health                                   | 2            | \$45,000    |  |
| New                                             | 7            | \$1,402,331 |  |
| Human Services                                  | 5            | \$1,200,331 |  |
| Public Health                                   | 1            | \$2,000     |  |
| <b>Community Corrections and Rehabilitation</b> | 1            | \$200,000   |  |
| Renewal                                         | 1            | \$380,800   |  |
| Human Services                                  | 1            | \$380,800   |  |
| Grand Total                                     | 14           | \$2,148,841 |  |