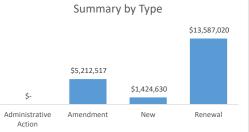

## Summary of Contract Actions

| Action Type/Department/Service Area             | # of Actions | Action Total |
|-------------------------------------------------|--------------|--------------|
| Administrative Action                           |              | \$0          |
| Amendment                                       | 33           | \$5,212,517  |
| Human Services                                  | 24           | \$2,001,457  |
| NorthPoint Health and Wellness                  | 4            | \$1,347,217  |
| Public Health                                   | 2            | \$58,843     |
| <b>Community Corrections and Rehabilitation</b> | 1            | \$205,000    |
| Disparity Reduction Administration              | 2            | \$1,600,000  |
| New                                             | 3            | \$1,424,630  |
| Human Services                                  | 2            | \$1,421,630  |
| Public Health                                   | 1            | \$3,000      |
| Renewal                                         | 17           | \$13,587,020 |
| Human Services                                  | 17           | \$13,587,020 |
| Grand Total                                     | 53           | \$20,224,167 |