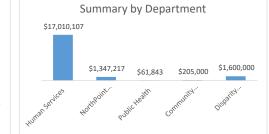

## Summary of Contract Actions

| Action Type/Department/Service Area             | # of Actions | Action Total |
|-------------------------------------------------|--------------|--------------|
| Administrative Action                           |              | \$0          |
| Amendment                                       | 33           | \$5,212,517  |
| Human Services                                  | 24           | \$2,001,457  |
| NorthPoint Health and Wellness                  | 4            | \$1,347,217  |
| Public Health                                   | 2            | \$58,843     |
| <b>Community Corrections and Rehabilitation</b> | 1            | \$205,000    |
| Disparity Reduction Administration              | 2            | \$1,600,000  |
| New                                             | 3            | \$1,424,630  |
| Human Services                                  | 2            | \$1,421,630  |
| Public Health                                   | 1            | \$3,000      |
| Renewal                                         | 17           | \$13,587,020 |
| Human Services                                  | 17           | \$13,587,020 |
| Grand Total                                     | 53           | \$20,224,167 |